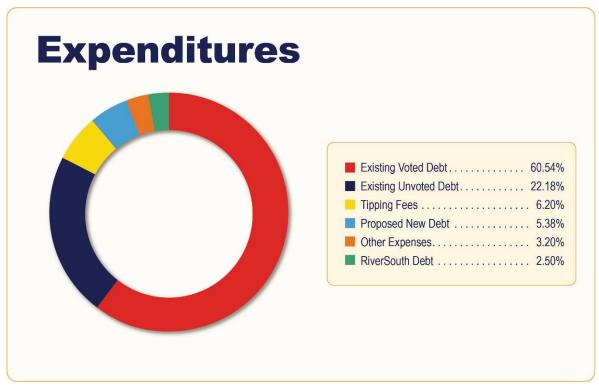

|                                                |            |            |            | OO's switted     |                  |                  |                  |                  |                  |            |
|------------------------------------------------|------------|------------|------------|------------------|------------------|------------------|------------------|------------------|------------------|------------|
|                                                |            |            | (0         | 00's omitted)    |                  | •                | •                |                  | •                | •          |
|                                                | Estimated  | Proposed   |            | 0004             |                  |                  |                  |                  |                  |            |
|                                                | 2021       | 2022       | 2023       | 2024             | 2025             | 2026             | 2027             | 2028             | 2029             | 2030       |
| REVENUE SOURCE                                 |            |            |            |                  |                  |                  |                  |                  |                  |            |
| Income Tax (1)                                 | \$ 250,666 | \$ 240,639 | \$ 247,858 | \$ 255,294       | \$ 262,953       | \$ 270,842       | \$ 270,842       | \$ 278,967       | \$ 287,336       | \$ 295,95  |
| Debt Service - Casino                          | 1,023      | -          | -          | -                | -                | -                | -                | -                | -                |            |
| TIF Reimbursements (2)                         | 8,160      | 5,725      | 5,685      | 5,644            | 5,608            | 1,105            | 575              | 575              | -                |            |
| Special Assessment Reimbursement               | 190        | 395        | 395        | 395              | 395              | 395              | 205              | 205              | 205              | 20         |
| Police Helicopter Reimbursement                | 1,453      | 1,633      | -          | 1,801            | -                | 1,986            | -                | 2,189            | -                | 2,90       |
| Misc. Revenue                                  | 1,579      | 1,595      | 1,410      | 1,425            | 1,447            | 1,483            | 1,503            | 1,523            | 1,558            | 1,58       |
| TOTAL REVENUE                                  | 263,071    | 249,987    | 255,348    | 264,559          | 270,403          | 275,811          | 273,125          | 283,459          | 289,099          | 300,64     |
| Beginning Fund Balance                         | 232.966    | 220.928    | 190.126    | 163.227          | 149.493          | 140.504          | 155.173          | 168.652          | 199.917          | 248.76     |
| TOTAL RESOURCES                                | 496,037    | 470,915    | 445,474    | 427,786          | 419,896          | 416.315          | 428.298          | 452,111          | 489,016          | 549,410    |
|                                                | ,          | 11 0,0 10  |            |                  | ,                |                  | 320,200          | ,                | ,                |            |
| EXPENDITURES                                   |            |            |            |                  |                  |                  |                  |                  |                  |            |
| Existing Debt Service                          |            |            |            |                  |                  |                  |                  |                  |                  |            |
| Voted Debt                                     | 166,127    | 169,958    | 153,999    | 143,182          | 135,404          | 126,572          | 116,790          | 110,597          | 96,771           | 86,49      |
| Unvoted Debt                                   | 59,658     | 60,845     | 55,827     | 53,520           | 49,165           | 40,216           | 35,719           | 31,071           | 25,358           | 17,81      |
| State Infrastructure Bank Loans                | 592        | 588        | 588        | 583              | 584              | 584              | 583              | 585              | 585              | 58         |
| State Issue II Loans                           | 669        | 862        | 1,062      | 1,258            | 1,394            | 1,594            | 1,761            | 1,928            | 2,095            | 2,26       |
| RiverSouth Debt Service                        | 8,886      | 7,033      | 7,039      | 7,045            | 3,685            | -                | -                | -                | -                |            |
| Total Existing Debt                            | 235,932    | 239,286    | 218,515    | 205,588          | 190,232          | 168,966          | 154,853          | 144,181          | 124,809          | 107,154    |
| D                                              |            |            |            |                  |                  |                  |                  |                  |                  |            |
| Proposed Debt Service (3) Debt Service - Voted | _          | 10,715     | 29.008     | 20.007           | 47.050           | E4.000           | 00.404           | 00.000           | 00.700           | 67,60      |
| Debt Service - Voted  Debt Service - Unvoted   | -          | 4,377      | 11.607     | 38,927<br>13,580 | 47,350<br>14,984 | 54,992<br>16,853 | 62,134<br>18,908 | 66,933<br>20,625 | 69,736<br>21,660 | 21,00      |
| Total Proposed New Debt                        | -          | 15,092     | 40,615     | 52,507           | 62,334           | 71,845           | 81,042           | 87,558           | 91,396           | 88,61      |
|                                                |            | 10,002     | ,          | 02,001           | 02,001           | ,                | 0.,0.2           | 01,000           | 01,000           |            |
| Direct Expense                                 |            |            |            |                  |                  |                  |                  |                  |                  |            |
| Tipping Fees                                   | 17,391     | 17,419     | 17,421     | 17,424           | 17,426           | 17,429           | 17,431           | 17,434           | 17,437           | 17,44      |
| Police Helicopters                             | 2.691      | _          | 2.975      | · -              | 5,211            |                  | 3,360            | -                | 3,510            | ,          |
| Misc. Development & Leases                     | 5,534      | 5,470      | 1,147      | 1,147            | 2,507            | 1,147            | 1,147            | 1,147            | 1,147            | 2,50       |
| Misc. Expenses                                 | 13,561     | 3,522      | 1,574      | 1,627            | 1,682            | 1,755            | 1,813            | 1,874            | 1,952            | 2,02       |
| Total Direct Expenses                          | 39,177     | 26,411     | 23,117     | 20,198           | 26,826           | 20,331           | 23,751           | 20,455           | 24,046           | 21,968     |
|                                                |            |            |            |                  |                  |                  |                  |                  |                  |            |
| TOTAL EXPENSES                                 | 275,109    | 280,789    | 282,247    | 278,293          | 279,392          | 261,142          | 259,646          | 252,194          | 240,251          | 217,73     |
| ENDING FUND BALANCE                            | \$ 220,928 | \$ 190,126 | \$ 163,227 | \$ 149,493       | \$ 140,504       | \$ 155,173       | \$ 168,652       | \$ 199,917       | \$ 248,765       | \$ 331,673 |
| CURRENT YEAR COVERAGE                          | 0.96       | 0.89       | 0.90       | 0.95             | 0.97             | 1.06             | 1.05             | 1.12             | 1.20             | 1.38       |
| TOTAL COVERACE                                 | 4.00       | 4.00       | 4 50       | 4.54             | 4 50             | 4 50             | 4.05             | 4 70             | 2.04             | 0.5        |
| TOTAL COVERAGE                                 | 1.80       | 1.68       | 1.58       | 1.54             | 1.50             | 1.59             | 1.65             | 1.79             | 2.04             | 2.52       |