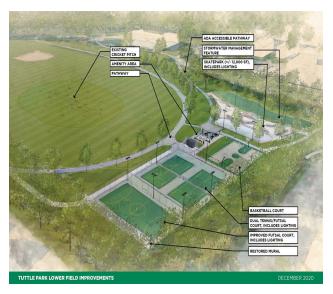

veral public requests for Tuttle Park improvements during the 2019 University District Plan Process. This construction contract will repair the existing futsal and tennis courts, relocate a new full-size basketball court, improve and expand park lighting, plant 31 trees, and provide a new amenity area with an open shelter, benches, picnic tables, bike racks, and a water bottle re-fill station. Additionally, this contract will build an ADA - accessible route to the lower fields from Oakland Avenue/Tuttle Recreation Center by removing a staircase and creating an ADA-compliant ramp. This contract will enable both projects, the Tuttle Skatepark and Tuttle Park Lower Field Improvements, to be constructed and completed concurrently with all Tuttle Park construction related items by early 2022.



Architectural rendering of finalized project.

### **Trolley Barn Redevelopment**

Department:DevelopmentPlanning Area:FranklintonStart Date:2019Est. Completion Date:2022Est. Cost:\$4,000,000Est. Operating Impact:Minimal

Trolley Barn LLC, an Ohio limited liability company will redevelop the former Columbus Electric Trolley Barn property; a historical site that has been vacant for over 25 years. The project is located north of Oak Street between Kelton Avenue and Morrison Avenue in the Downtown Redevelopment District. The project will include approximately 19 stalls of a new fresh food market, business incubator, 14,000 square foot taproom and restaurant, a brewery and redevelopment of the east "CAR Barn" to create a co-working, flex office and locally owned restaurant space. This develo