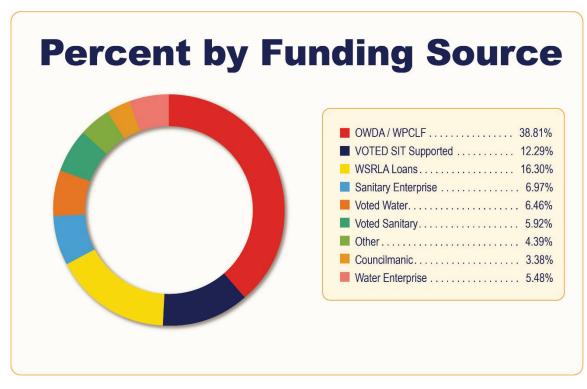

The city may also utilize other types of funding for the CIP. These include, but are not limited to, the following:

- State Infrastructure Bank (SIB) Loans Authorized by Ohio Revised Code, Chapter 5531, the SIB issues direct loans for the purpose of developing transportation facilities and infrastructure throughout Ohio. SIB loans are low interest rate loans granted to various municipal agencies. The funds originate from Federal sources and are subject to all Federal regulations. Projects which utilize SIB loans must go through a selection and approval process within the Ohio Department of Transportation before funds would be available.
- Ohio Public Works Commission (OPWC) Loans and Grants Created in 1987, OPWC provides capital funding to municipalities through the State Capital Improvement Program (SCIP) and the Local Transportation Improvement Program (LTIP). Applications for funding are submitted to OPWC and go through a selection and approval process. If approved, loans can be made through these programs that have low interest rates and can be used to partially or fully fund a project. Grants are also available to partially fund capital projects that meet the criteria established by OPWC.
- Ohio Environmental Protection Agency (OEPA) Loans The OEPA provides loans through the Ohio Water Development Authority (OWDA). Created by the State Legislature in 1968, OWDA administers and directs funds from the OEPA to local governments through loan and grant programs. The city may utilize available funding through the Water Pollution Control Loan Fund (WPCLF) and the Water Supply Revolving Loan Account (WSRLA). These fixed, below market-rate loans can be used for wastewater infrastructure projects such as improvements to collection and treatment systems, and for construction related to public water systems. Projects must be submitted to OEPA and approved through an evaluation process.