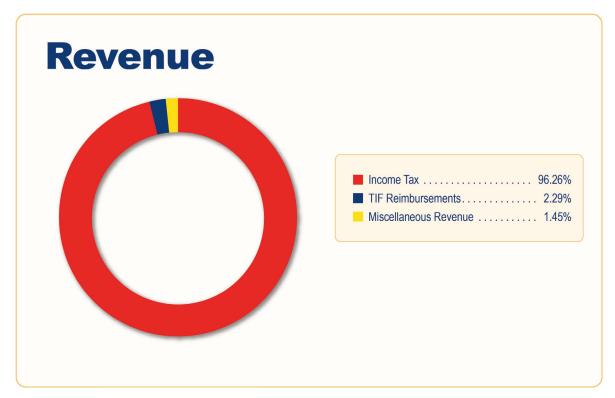

|                                                |            |            |            | OO's switted     |                  |                  |                  |                  |                  |            |
|------------------------------------------------|------------|------------|------------|------------------|------------------|------------------|------------------|------------------|------------------|------------|
|                                                |            |            | (0         | 00's omitted)    |                  | •                | •                |                  | •                | •          |
|                                                | Estimated  | Proposed   |            | 0004             |                  |                  |                  |                  |                  |            |
|                                                | 2021       | 2022       | 2023       | 2024             | 2025             | 2026             | 2027             | 2028             | 2029             | 2030       |
| REVENUE SOURCE                                 |            |            |            |                  |                  |                  |                  |                  |                  |            |
| Income Tax (1)                                 | \$ 250,666 | \$ 240,639 | \$ 247,858 | \$ 255,294       | \$ 262,953       | \$ 270,842       | \$ 270,842       | \$ 278,967       | \$ 287,336       | \$ 295,95  |
| Debt Service - Casino                          | 1,023      | -          | -          | -                | -                | -                | -                | -                | -                |            |
| TIF Reimbursements (2)                         | 8,160      | 5,725      | 5,685      | 5,644            | 5,608            | 1,105            | 575              | 575              | -                |            |
| Special Assessment Reimbursement               | 190        | 395        | 395        | 395              | 395              | 395              | 205              | 205              | 205              | 20         |
| Police Helicopter Reimbursement                | 1,453      | 1,633      | -          | 1,801            | -                | 1,986            | -                | 2,189            | -                | 2,90       |
| Misc. Revenue                                  | 1,579      | 1,595      | 1,410      | 1,425            | 1,447            | 1,483            | 1,503            | 1,523            | 1,558            | 1,58       |
| TOTAL REVENUE                                  | 263,071    | 249,987    | 255,348    | 264,559          | 270,403          | 275,811          | 273,125          | 283,459          | 289,099          | 300,64     |
| Beginning Fund Balance                         | 232.966    | 220.928    | 190.126    | 163.227          | 149.493          | 140.504          | 155.173          | 168.652          | 199.917          | 248.76     |
| TOTAL RESOURCES                                | 496,037    | 470,915    | 445,474    | 427,786          | 419,896          | 416.315          | 428.298          | 452,111          | 489,016          | 549,410    |
|                                                | ,          | 11 0,0 10  |            |                  | ,                |                  | 320,200          | ,                | ,                |            |
| EXPENDITURES                                   |            |            |            |                  |                  |                  |                  |                  |                  |            |
| Existing Debt Service                          |            |            |            |                  |                  |                  |                  |                  |                  |            |
| Voted Debt                                     | 166,127    | 169,958    | 153,999    | 143,182          | 135,404          | 126,572          | 116,790          | 110,597          | 96,771           | 86,49      |
| Unvoted Debt                                   | 59,658     | 60,845     | 55,827     | 53,520           | 49,165           | 40,216           | 35,719           | 31,071           | 25,358           | 17,81      |
| State Infrastructure Bank Loans                | 592        | 588        | 588        | 583              | 584              | 584              | 583              | 585              | 585              | 58         |
| State Issue II Loans                           | 669        | 862        | 1,062      | 1,258            | 1,394            | 1,594            | 1,761            | 1,928            | 2,095            | 2,26       |
| RiverSouth Debt Service                        | 8,886      | 7,033      | 7,039      | 7,045            | 3,685            | -                | -                | -                | -                |            |
| Total Existing Debt                            | 235,932    | 239,286    | 218,515    | 205,588          | 190,232          | 168,966          | 154,853          | 144,181          | 124,809          | 107,154    |
| D                                              |            |            |            |                  |                  |                  |                  |                  |                  |            |
| Proposed Debt Service (3) Debt Service - Voted | _          | 10,715     | 29.008     | 20.007           | 47.050           | E4.000           | 00.404           | 00.000           | 00.700           | 67,60      |
| Debt Service - Voted  Debt Service - Unvoted   | -          | 4,377      | 11.607     | 38,927<br>13,580 | 47,350<br>14,984 | 54,992<br>16,853 | 62,134<br>18,908 | 66,933<br>20,625 | 69,736<br>21,660 | 21,00      |
| Total Proposed New Debt                        | -          | 15,092     | 40,615     | 52,507           | 62,334           | 71,845           | 81,042           | 87,558           | 91,396           | 88,61      |
|                                                |            | 10,002     | ,          | 02,001           | 02,001           | ,                | 0.,0.2           | 01,000           | 01,000           |            |
| Direct Expense                                 |            |            |            |                  |                  |                  |                  |                  |                  |            |
| Tipping Fees                                   | 17,391     | 17,419     | 17,421     | 17,424           | 17,426           | 17,429           | 17,431           | 17,434           | 17,437           | 17,44      |
| Police Helicopters                             | 2.691      | _          | 2.975      | · -              | 5,211            |                  | 3,360            | -                | 3,510            | ,          |
| Misc. Development & Leases                     | 5,534      | 5,470      | 1,147      | 1,147            | 2,507            | 1,147            | 1,147            | 1,147            | 1,147            | 2,50       |
| Misc. Expenses                                 | 13,561     | 3,522      | 1,574      | 1,627            | 1,682            | 1,755            | 1,813            | 1,874            | 1,952            | 2,02       |
| Total Direct Expenses                          | 39,177     | 26,411     | 23,117     | 20,198           | 26,826           | 20,331           | 23,751           | 20,455           | 24,046           | 21,968     |
|                                                |            |            |            |                  |                  |                  |                  |                  |                  |            |
| TOTAL EXPENSES                                 | 275,109    | 280,789    | 282,247    | 278,293          | 279,392          | 261,142          | 259,646          | 252,194          | 240,251          | 217,73     |
| ENDING FUND BALANCE                            | \$ 220,928 | \$ 190,126 | \$ 163,227 | \$ 149,493       | \$ 140,504       | \$ 155,173       | \$ 168,652       | \$ 199,917       | \$ 248,765       | \$ 331,673 |
| CURRENT YEAR COVERAGE                          | 0.96       | 0.89       | 0.90       | 0.95             | 0.97             | 1.06             | 1.05             | 1.12             | 1.20             | 1.38       |
| TOTAL COVERACE                                 | 4.00       | 4.00       | 4 50       | 4.54             | 4 50             | 4 50             | 4.05             | 4 70             | 2.04             | 0.5        |
| TOTAL COVERAGE                                 | 1.80       | 1.68       | 1.58       | 1.54             | 1.50             | 1.59             | 1.65             | 1.79             | 2.04             | 2.52       |