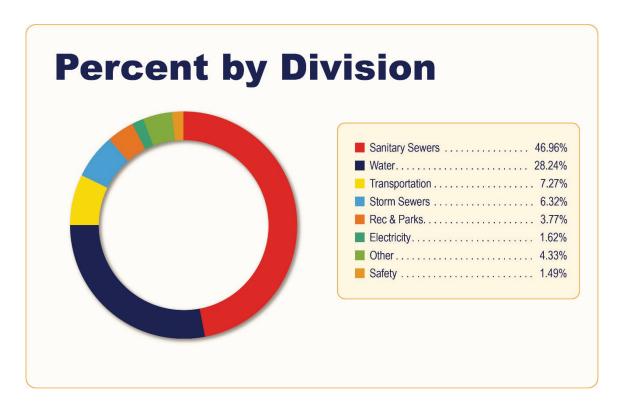

## The Proposed 2022-2027 Capital Improvements Program

The proposed Capital Improvements Program provides approximately \$3.62 billion in funding for various capital improvements for the period of 2022-2027. Of this amount, \$567.3 million is to be supported by the SIT while \$3.05 billion will be supported by the internal service and enterprise agencies of the city. The proposed 2022-2027 CIP represents a 10.8 percent increase from the adopted 2021-2026 CIP. The proposed 2022 CIB totals approximately \$646 million.

The administration intends to continue to review the proposed CIP through the end of the year. It is possible that adjustments to the proposed plan could occur to accommodate changes in priorities and financial assumptions.

# PROPOSED 2022-2027 CAPITAL IMPROVEMENTS PROGRAM





| · · · · · · · · · · · · · · · · · · ·                                                                                                                                                                   |                                       | - 2027 CF                                                          | APITAL IM                                                         | IPROVEM                                           | ENTS PR                                        | OGRAM                                    |                                          |                                                                        |                                                                                              |
|-----------------------------------------------------------