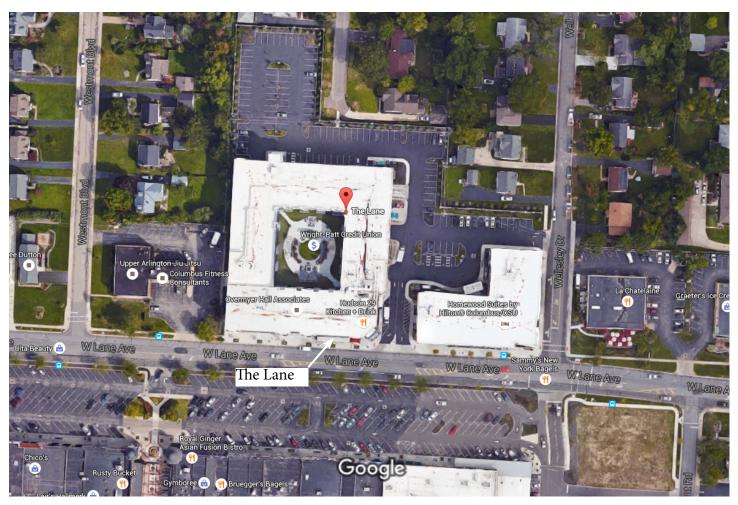

- -DU/ACRE: 77

#### OFFICE/RETAIL SPACE

- -13,000 S.F.
- -Businesses Include:
  - -Hudson 29 Kitchen+Drink
  - -WRIGHT-PATT CREDIT UNION
  - -Fukuryu Ramen
  - -Yoga Six Upper Arlington

#### **APARTMENTS**

- -108 UNITS
- -Range from 1 to 3 bedrooms
- -1 BED, 1 BATH, 667 S.F. UNIT IS \$1,267/MONTH FOR 12 MONTH LEASE
- -1 PARKING SPACE FOR \$50 EXTRA PER MONTH
- -MISC AMENITIES INCLUDED

#### THE SHOPPES ON LANE

- -LOCATED ACROSS LANE AVE.
- -SHOPPES INCLUDE:
  - -Whole Foods
  - -Bed, Bath & Beyond
  - -Hair salons
  - -DRY CLEANERS
  - -Various clothing stores
  - -A number of restaurants



LANE AVE, SOUTHEAST CORNER OF THE LANE



VIEW OF THE LANE



THE LANE, RESIDENTIAL COURTYARD

# CLINTONVILLE AREA COMMISSION PLANNING & DEVELOPMENT COMMITTEE DEVELOPMENT TOUR 2016

### THE LANE



THE LANE AERIAL



THE LANE, RESIDENTIAL COURTYARD